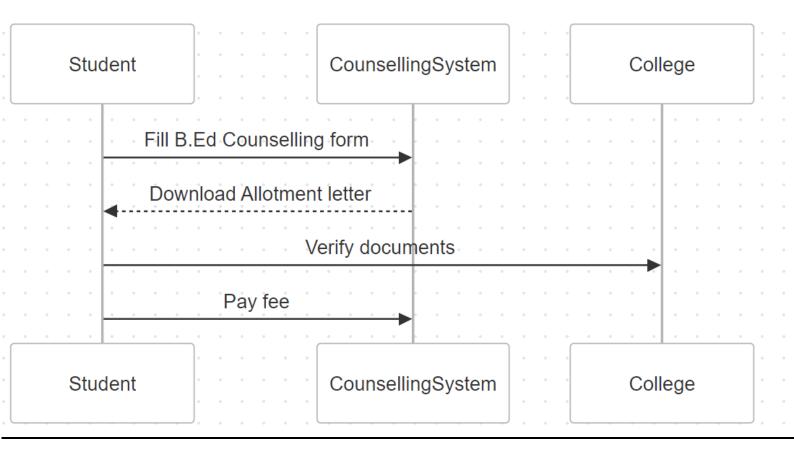

# 5 Explanation of Indicative Workflow of Registration

The explanation of indicate workflow diagram outlining the B.Ed. counselling and admission process at Himachal Pradesh University. Here's an overview of the steps depicted:

#### 1. Filing B.Ed. Counselling Form:

- The process begins with the student submitting the B.Ed. counselling form through the Counselling System.

#### 2. Downloading the Allotment Letter:

- After the counselling process, students can download their allotment letter from the Counselling System. This letter specifies the college to which they have been assigned.

#### **3.** Document Verification:

- The student must visit the allotted college to present their documents for verification. The Counselling System verifies the documents submitted by the student, and the verified documents are sent to the college.

#### 4. Fee Payment:

- Once document verification is completed and the seat is confirmed, the student proceeds to pay the required fees through the Counselling System.

#### 5. Completion of Admission:

- The process concludes with the student's admission to the college, as confirmed through the Counselling System.

This organized sequence ensures that the admission process is transparent and efficient, guiding students through each necessary step.