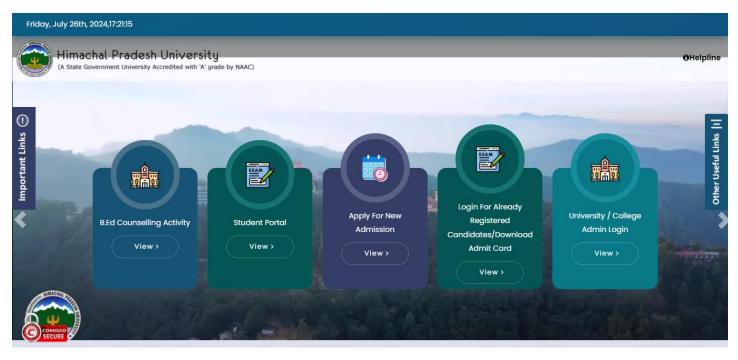

Open HPU Admission official site on your browser

#### "https:/nadmissions.hpushimla.in/"

To proceed, select "B.Ed. Counselling Activity" for B.Ed. Counselling activity. After clicking on "B.Ed. Counselling Activity" user will be navigated to the "B.Ed. Counselling activity" page, as shown in the screen below.